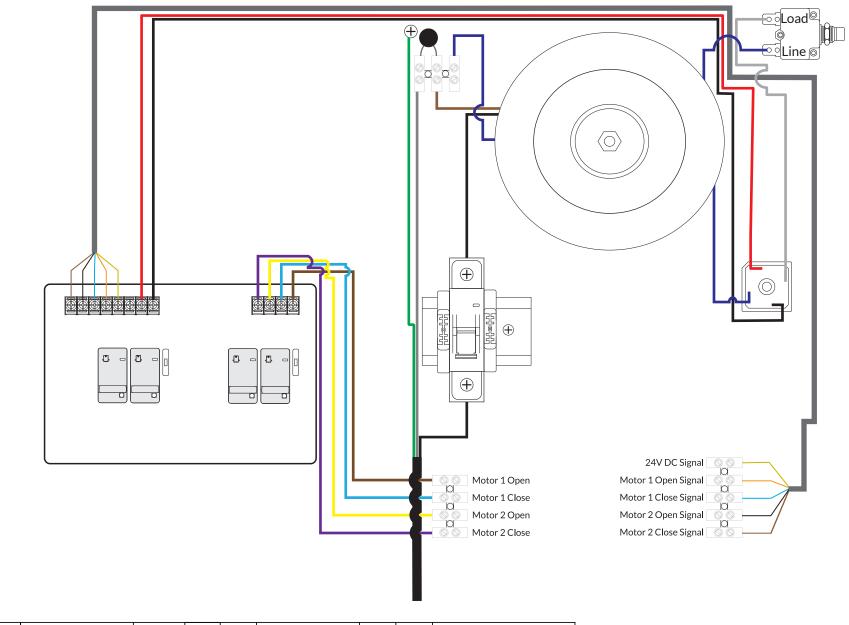

|                                                                                                                                                                                                                                                                                                                                                                                                                                                                                                                                 | UNLESS OTHERWISE SPECIFIED:<br>Dimensions are in inches | Drawn By:    | GV | Rev.<br>1 | Description | Date:<br>5/29/2024 | Appr. |                                                                                           | <b>DVANCING</b> |  |
|-----------------------------------